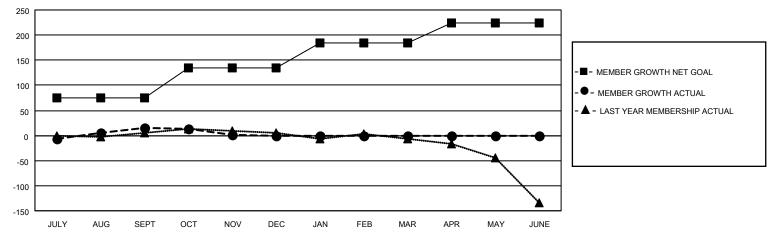

## District 5M 9

|               | Clul          | os          |               | Members  RESULTS FOR 2020-2021 |                        |                         |                                                    |  |
|---------------|---------------|-------------|---------------|--------------------------------|------------------------|-------------------------|----------------------------------------------------|--|
|               | RESULTS FO    | R 2020-2021 |               |                                |                        |                         |                                                    |  |
| QUARTER       | NEW CLUB GOAL | NEW CLUBS   | DROPPED CLUBS | QUARTER MEME                   | BER GROWTH NET<br>GOAL | MEMBER GROWTH<br>ACTUAL | DROPPED<br>MEMBERS ACTUAI<br>(including transfers) |  |
| JULY/AUG/SEPT | 0             | 1           | 0             | JULY/AUG/SEPT                  | 75                     | 96                      | 59                                                 |  |
| OCT/NOV/DEC   | 1             | 0           | 0             | OCT/NOV/DEC                    | 60                     | 24                      | 38                                                 |  |
| JAN/FEB/MAR   | 0             | 0           | 0             | JAN/FEB/MAR                    | 50                     | 0                       | 0                                                  |  |
| APR/MAY/JUNE  | 1             | 0           | 0             | APR/MAY/JUNE                   | 40                     | 0                       | 0                                                  |  |