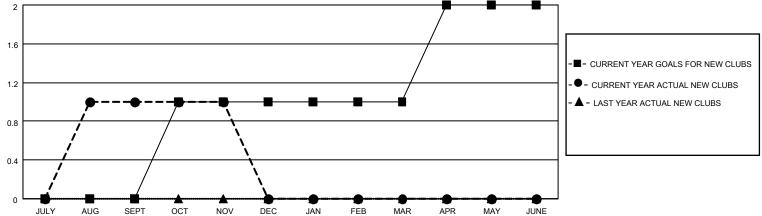

## District 5M 9

|               | Clul          | os          |               | Members  RESULTS FOR 2020-2021 |                        |                         |                                                    |  |
|---------------|---------------|-------------|---------------|--------------------------------|------------------------|-------------------------|----------------------------------------------------|--|
|               | RESULTS FO    | R 2020-2021 |               |                                |                        |                         |                                                    |  |
| QUARTER       | NEW CLUB GOAL | NEW CLUBS   | DROPPED CLUBS | QUARTER MEME                   | BER GROWTH NET<br>GOAL | MEMBER GROWTH<br>ACTUAL | DROPPED<br>MEMBERS ACTUAI<br>(including transfers) |  |
| JULY/AUG/SEPT | 0             | 1           | 0             | JULY/AUG/SEPT                  | 75                     | 96                      | 59                                                 |  |
| OCT/NOV/DEC   | 1             | 0           | 0             | OCT/NOV/DEC                    | 60                     | 24                      | 38                                                 |  |
| JAN/FEB/MAR   | 0             | 0           | 0             | JAN/FEB/MAR                    | 50                     | 0                       | 0                                                  |  |
| APR/MAY/JUNE  | 1             | 0           | 0             | APR/MAY/JUNE                   | 40                     | 0                       | 0                                                  |  |